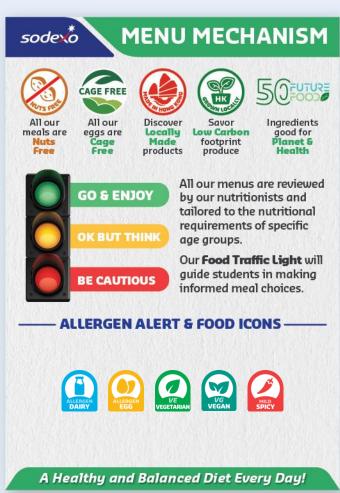

## WEEKLY MENU

| Y 1/4 /                                 |                                        |                                                                |                                                                                 |                                                               |                                                                       |
|-----------------------------------------|----------------------------------------|----------------------------------------------------------------|---------------------------------------------------------------------------------|---------------------------------------------------------------|-----------------------------------------------------------------------|
|                                         | 10/03 Monday                           | 11/03 Tuesday                                                  | 12/03 Wednesday                                                                 | 13/03 Thursday                                                | 14/03 Friday                                                          |
| SOCIAL KITCHE                           | N   Monday: 11:00am - 1:30             | Opm; Tuesday to Friday: 11:                                    | 30am - 2:30pm                                                                   |                                                               |                                                                       |
| Meal A<br>\$40 Takeaway<br>\$37 Dine-in | Tomato & Chicken Casserole w/ Rice     | Chicken Masala w/ Rice                                         | Sweet & Sour Pork w/ Rice                                                       | Roasted Chicken Steak<br>in BBQ Sauce<br>w/ Rice OR Fusilli   | Chicken Karaage<br>w/ French Fries<br>[\$46]                          |
| Meal B<br>\$40 Takeaway<br>\$37 Dine-in | Japanese Pork Curry w/ Rice            | Baked Fish Fillet in Wild Mushroom Sauce w/ Penne OR Rice      | Hungarian Beef Goulash<br>w/ Rice                                               | Lemongrass Pork Chop<br>w/ Rice                               | Baked Fish Fillet<br>in Portuguese Sauce<br>w/ Spaghetti OR Rice      |
| Meal C<br>\$37 Takeaway<br>\$34 Dine-in | (V) Spinach Cream Sauce<br>Farfalle    | (Vegan) Braised Omni-Pork<br>w/ Eggplant, Rice                 | (Vegan) Balsamic Roasted<br>Organic Veggie<br>w/ Macaroni                       | (Vegan) Vegan Indian<br>Curry Koftas<br>w/ Pita Bread OR Rice | (Vegan) Sauteed String Bean<br>w/ Dried Tofu & Kale<br>Borecole, Rice |
| BOWL   Monday:                          | 12:15pm - 1:15pm; Tuesda               | ay to Friday: 1:15pm - 2:15p                                   | m                                                                               |                                                               |                                                                       |
| Bowl<br>\$40                            | Stir-fried Flat Rice Noodle<br>w/ Beef | Taiwanese Soup Noodle<br>w/ Beef                               | Japanese Soup U-don<br>w/ Chicken                                               | Singapore<br>Fried Vermicelli Noodle                          | Taiwanese Braised Minced<br>Pork w/ Boiled Egg, Rice                  |
| LEO'S   Monday:                         | 7:00am - 3:00pm; Tuesday               | v to Friday: 7:00am - 4:00pm                                   | n e                                                                             |                                                               |                                                                       |
| Salad Box<br>\$36                       | Grilled Bacon Caesar                   | (V) Potato & Apple Salad                                       | Tuna Nicoise                                                                    | Thai Beef Salad<br>in Sweet Chili Sauce                       | Japanese Cold U-don<br>w/ Shredded Chicken<br>in Sesame Dressing      |
| PIAZZA PIZZA   N                        | Monday: 12:15pm - 1:15pm               | ; Tuesday to Friday: 1:15pm                                    | n - 2:15pm                                                                      |                                                               |                                                                       |
| Pizza A<br>\$29                         | Ham & Cheese                           | Bolognaise Pizza                                               | Grilled Chicken &<br>Mushroom                                                   | Meat Lover                                                    | Bacon & Cheese                                                        |
| Pizza B<br>(Vegetarian) \$29            | (V) Marinara                           | (V) Margherita                                                 | (V) Portobello                                                                  | (V) Trio Cheese                                               | (V) Margherita                                                        |
| GO & ENJOY                              |                                        | are displayed on our daily menu,<br>e informed dietary choices | From cage-free eggs to low-carbon foo<br>sustainability is incorporated through |                                                               |                                                                       |

helping students to make informed dietary choices

Allergens and descriptive icons are displayed on our daily menu, helping students to make informed dietary choices